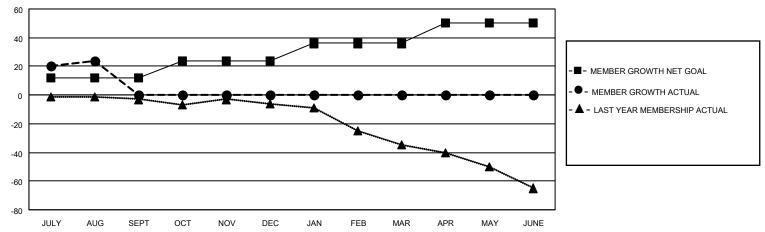

## District 12 S

| Results | as | of. | 8/3 | 1/2 | 202 |
|---------|----|-----|-----|-----|-----|
|         |    |     |     |     |     |

|                       | Club          | s         |                       |               | Men                   | nbers                   |                                                    |
|-----------------------|---------------|-----------|-----------------------|---------------|-----------------------|-------------------------|----------------------------------------------------|
| RESULTS FOR 2021-2022 |               |           | RESULTS FOR 2021-2022 |               |                       |                         |                                                    |
| QUARTER               | NEW CLUB GOAL | NEW CLUBS | DROPPED CLUBS         | QUARTER MEMB  | ER GROWTH NET<br>GOAL | MEMBER GROWTH<br>ACTUAL | DROPPED<br>MEMBERS ACTUAL<br>(including transfers) |
| JULY/AUG/SEPT         | 0             | 0         | 1                     | JULY/AUG/SEPT | 12                    | 37                      | 13                                                 |
| OCT/NOV/DEC           | 0             | 0         | 0                     | OCT/NOV/DEC   | 12                    | 0                       | 0                                                  |
| JAN/FEB/MAR           | 0             | 0         | 0                     | JAN/FEB/MAR   | 12                    | 0                       | 0                                                  |
| APR/MAY/JUNE          | 1             | 0         | 0                     | APR/MAY/JUNE  | 14                    | 0                       | 0                                                  |

#### GOALS AND ACTUAL MEMBERS CUMULATIVE

| DROPPED CLUBS: 1 |    | 10 CLUBS OF 47 ADDED 1 OR<br>MORE NEW MEMBERS | GENDER DISTRIBUTION       |              |  |
|------------------|----|-----------------------------------------------|---------------------------|--------------|--|
|                  |    | WORE NEW WEINBERS                             | MALE                      | 577 (56.57%) |  |
|                  |    |                                               | FEMALE                    | 443 (43.43%) |  |
| DROPPED MEMBERS  |    |                                               | NON BINARY                | 0 (0.00%)    |  |
|                  |    |                                               | PREFER NOT TO ANSWER      | 0 (0.00%)    |  |
| DECEASED         | 3  |                                               |                           | ,            |  |
| CLUB CANCELLED   | 0  | CLICK HERE FOR CUMULATIVE                     | TOTAL FAMILY UNIT MEMBERS | 3 237        |  |
| OTHER            | 10 | MEMBERSHIP DATA                               |                           |              |  |
| TOTAL            | 13 |                                               | FAMILY MEMBERS PAYING HA  | LF DUES 125  |  |
|                  |    |                                               |                           |              |  |