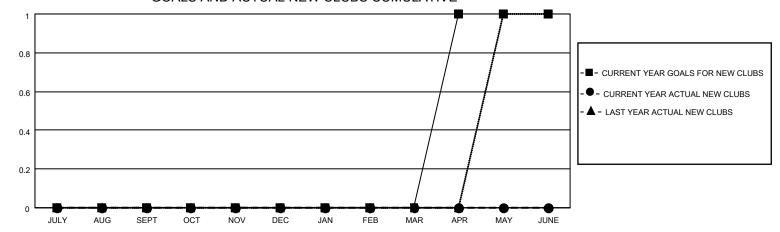

## District 12 S

| Results | as | of. | 8/3 | 1/2 | 202 |
|---------|----|-----|-----|-----|-----|
|         |    |     |     |     |     |

|                       | Club          | s         |                       |               | Men                   | nbers                   |                                                    |
|-----------------------|---------------|-----------|-----------------------|---------------|-----------------------|-------------------------|----------------------------------------------------|
| RESULTS FOR 2021-2022 |               |           | RESULTS FOR 2021-2022 |               |                       |                         |                                                    |
| QUARTER               | NEW CLUB GOAL | NEW CLUBS | DROPPED CLUBS         | QUARTER MEMB  | ER GROWTH NET<br>GOAL | MEMBER GROWTH<br>ACTUAL | DROPPED<br>MEMBERS ACTUAL<br>(including transfers) |
| JULY/AUG/SEPT         | 0             | 0         | 1                     | JULY/AUG/SEPT | 12                    | 37                      | 13                                                 |
| OCT/NOV/DEC           | 0             | 0         | 0                     | OCT/NOV/DEC   | 12                    | 0                       | 0                                                  |
| JAN/FEB/MAR           | 0             | 0         | 0                     | JAN/FEB/MAR   | 12                    | 0                       | 0                                                  |
| APR/MAY/JUNE          | 1             | 0         | 0                     | APR/MAY/JUNE  | 14                    | 0                       | 0                                                  |

### GOALS AND ACTUAL NEW CLUBS CUMULATIVE